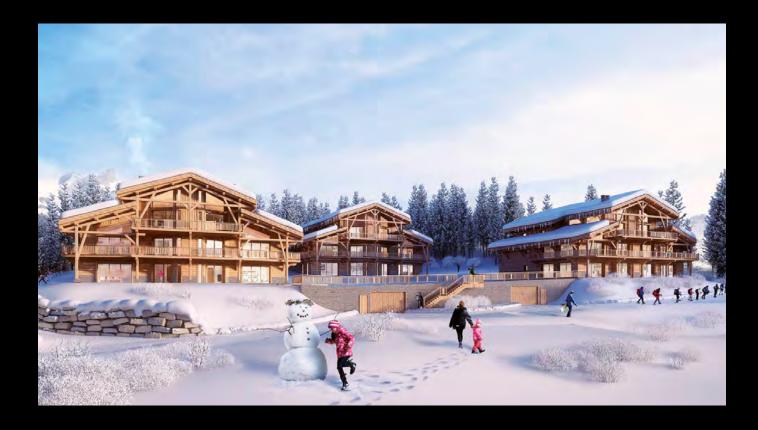

### THE CHALETS

GASPARD, BALTHAZAR and MELCHIOR
Two chalets with 4 to 6 apartments, located in a rural setting on a 6,000 m2 plot.
One exclusive 1,000 m2 chalet.
Indoor car parking spaces, ski area, cellar and laundry room.
Available from Christmas 2015.

### THE APARTMENTS

Merging contemporary and alpine design.

Spacious bedrooms and attractive living spaces.

Prestigious 100-400 m2 apartments.

CRAFTSMANSHIP ELEVATED TO AN ART Authentic and noble materials: oak, larch and old stonework.