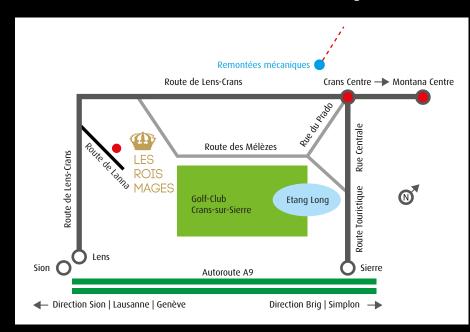

### GETTING HERE

**Car** | Crans-Montana can be easily accessed by the A9 motorway to Sion. From there, several mountain roads will lead you to the resort.

**Train** | Crans-Montana is also accessible by train. The railway line runs to the town of Sion and from there, there is an efficient bus service. Taxis are also available.

A funicular train also connects Sierre with Crans-Montana in 12 minutes.

**Plane** | Several international airports are located at a reasonable distance from Crans-Montana.

Sion airport | 30 km Geneva-Cointrin | 180 Km Basel-Mulhouse | 270 Km Zurich-Kloten | 300 km Milan Malpensa | 220 km